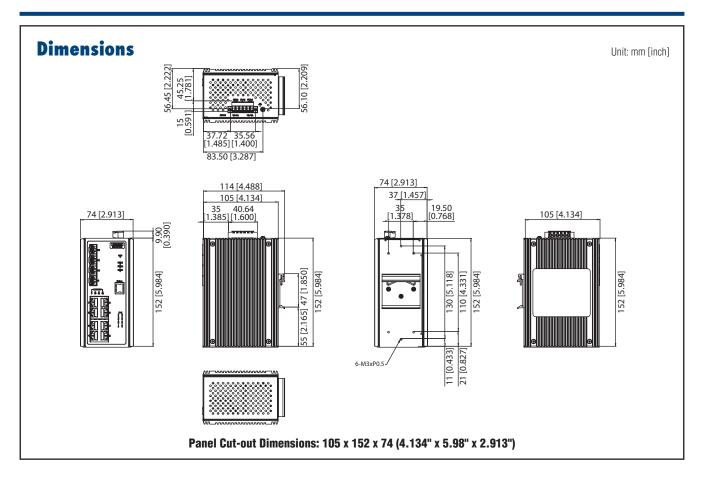

#### **Physical**

Enclosure Metal Shell Protection Class IP 30 Installation DIN-Rail

74 x 152 x 105 mm (2.91" x 5.98" x 4.13") Dimensions (W x H x D)