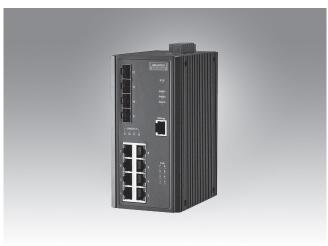

# Introduction

EKI-2712G-4FPI supports 8 Gigabit IEEE 802.3 af/at PoE ports and 4 SFP (mini-GBIC) ports. They can provide up to 30 watts per port to fulfill high power consumption PD (Power Device). The switch also features a wide -40° to 75°C operating temperature and NEMA TS2 rating, making the switch an ideal solution for use in traffic applications and have successfully passed the EN50121-4 European railway standard requirements of emission and immunity for railway platforms and trackside deployment.

#### Interface

I/O Port 8 x 10/100/1000BASE-T/TX RJ-45 4 x SFP (mini-GBIC) port

 Debug Port RS-232 (RJ45)

 Power Connector 6-pin screw Terminal Block (including relay)

#### **Physical**

Enclosure Metal Shell Protection Class IP 30 Installation DIN-Rail

74 x 152 x 105 mm (2.91" x 5.98" x 4.13") Dimensions (W x H x D)